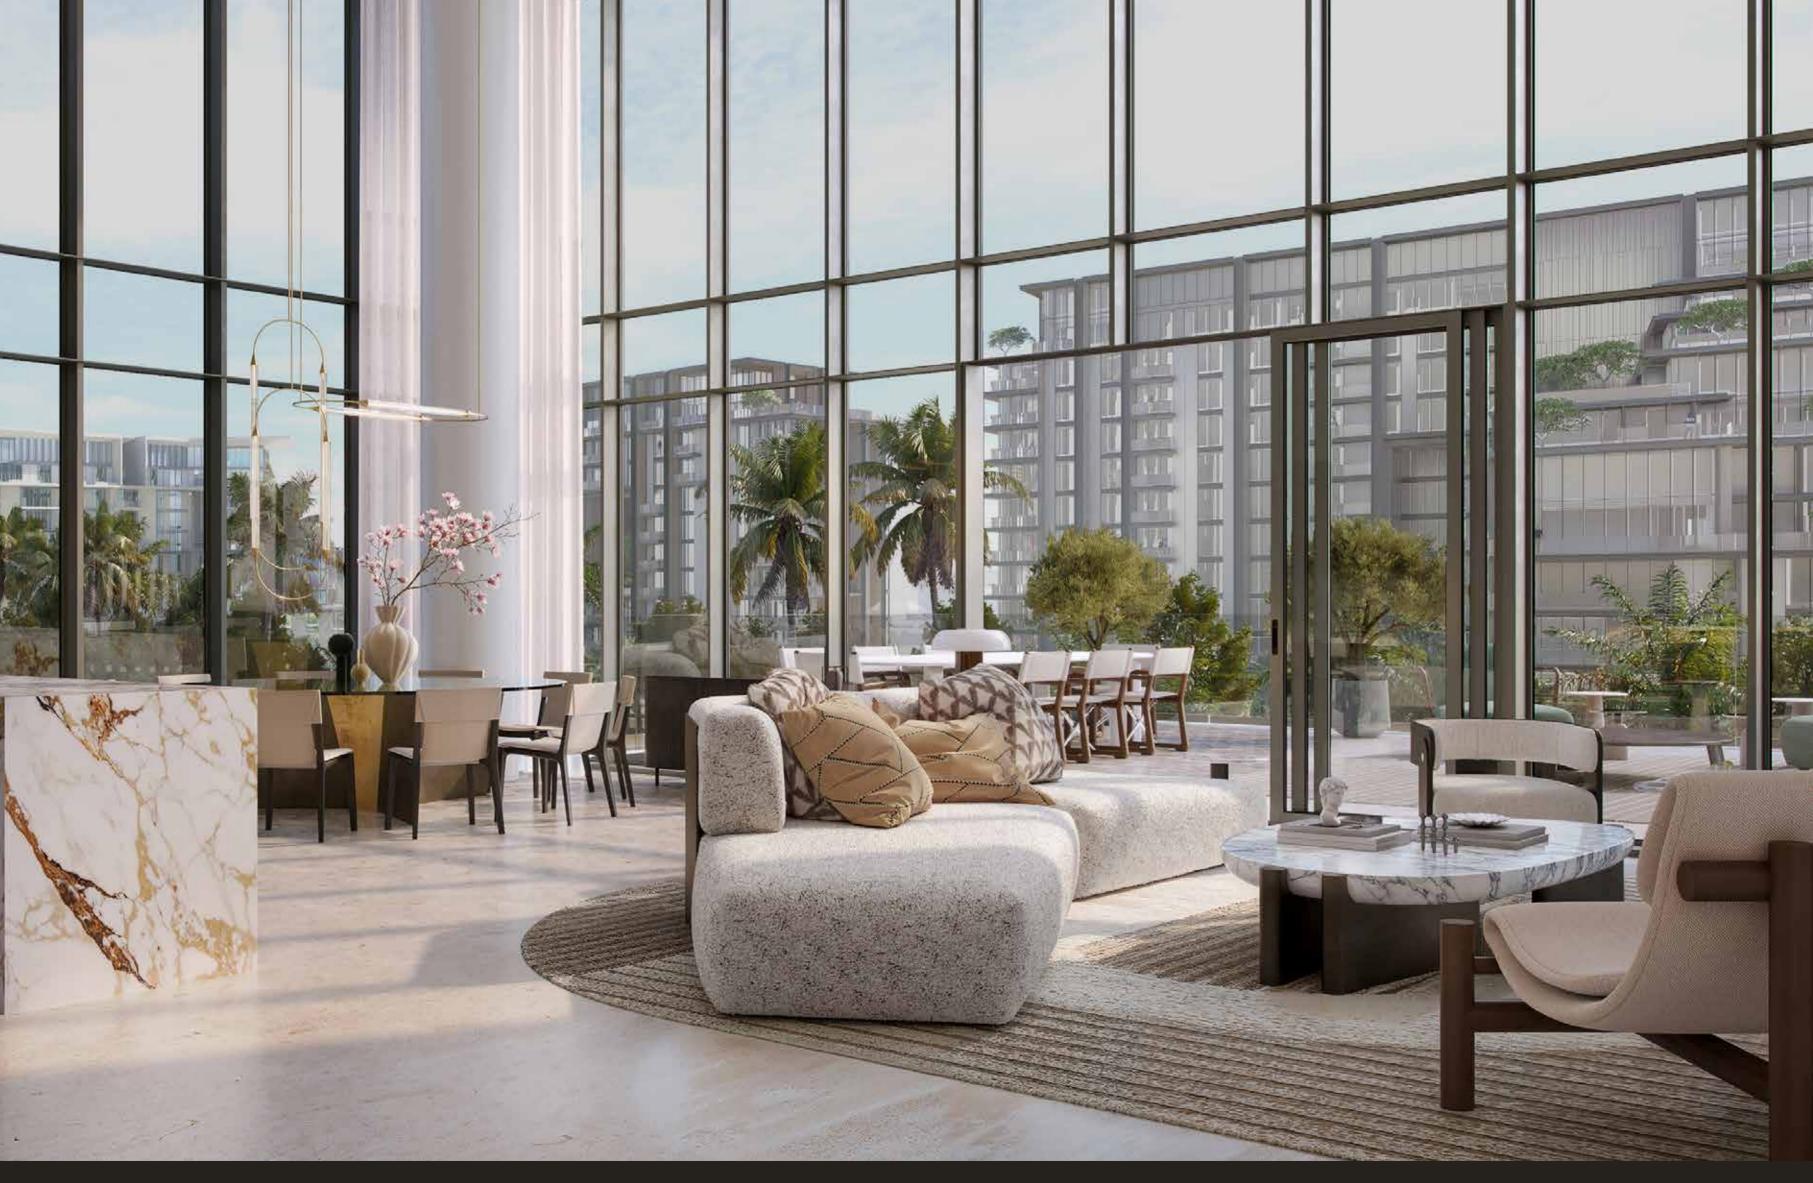

## LIVING ROOM / KITCHEN

Step into the signature 3 to 4-bedroom apartments, where bold design meets urban elegance. Double-height living areas lead to expansive park-facing terraces with tranquil water views, offering uninterrupted panoramas and a dramatic sense of space. Select units boast sweeping 180-degree views that bring the city's energy to life. In the 4-bedroom residences, bathrooms are enhanced with striking glass façades that flood the interiors with natural light and create a seamless connection to the city's skyline.

#### COLLABORATIVE SUITE

The Collaborative Suite isn't just a workspace—it's the perfect fusion of productivity and peace, featuring modern workstations and expansive windows with uninterrupted water views to keep your creativity flowing and your vibe perfectly balanced. This space also offers a library, providing a quiet retreat for reading when you need a break, making it the ideal environment to focus, collaborate, and create.