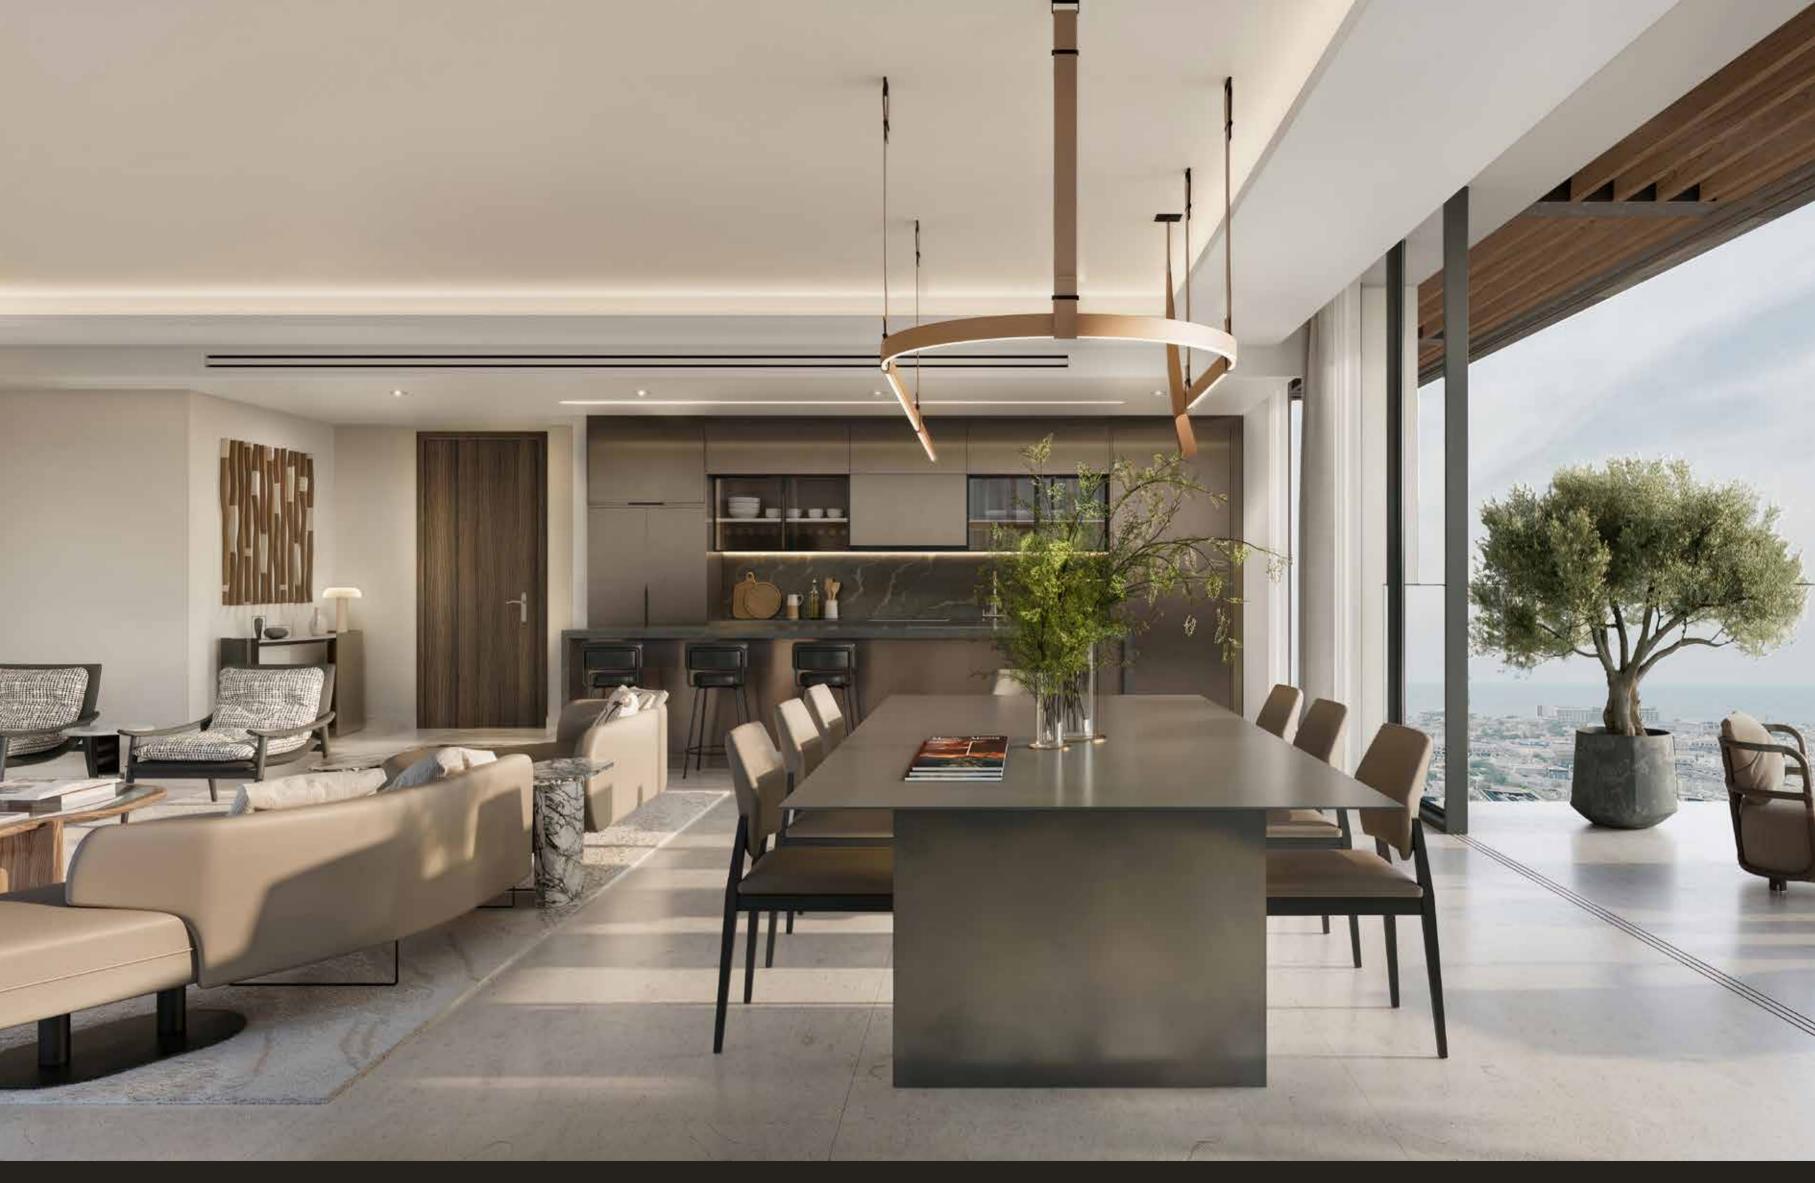

#### LIVING ROOM / DINING

## LIVING ROOM / KITCHEN

Step into the signature 3 to 4-bedroom apartments, where bold design meets urban elegance. Double-height living areas lead to expansive park-facing terraces with tranquil water views, offering uninterrupted panoramas and a dramatic sense of space. Select units boast sweeping 180-degree views that bring the city's energy to life. In the 4-bedroom residences, bathrooms are enhanced with striking glass façades that flood the interiors with natural light and create a seamless connection to the city's skyline.