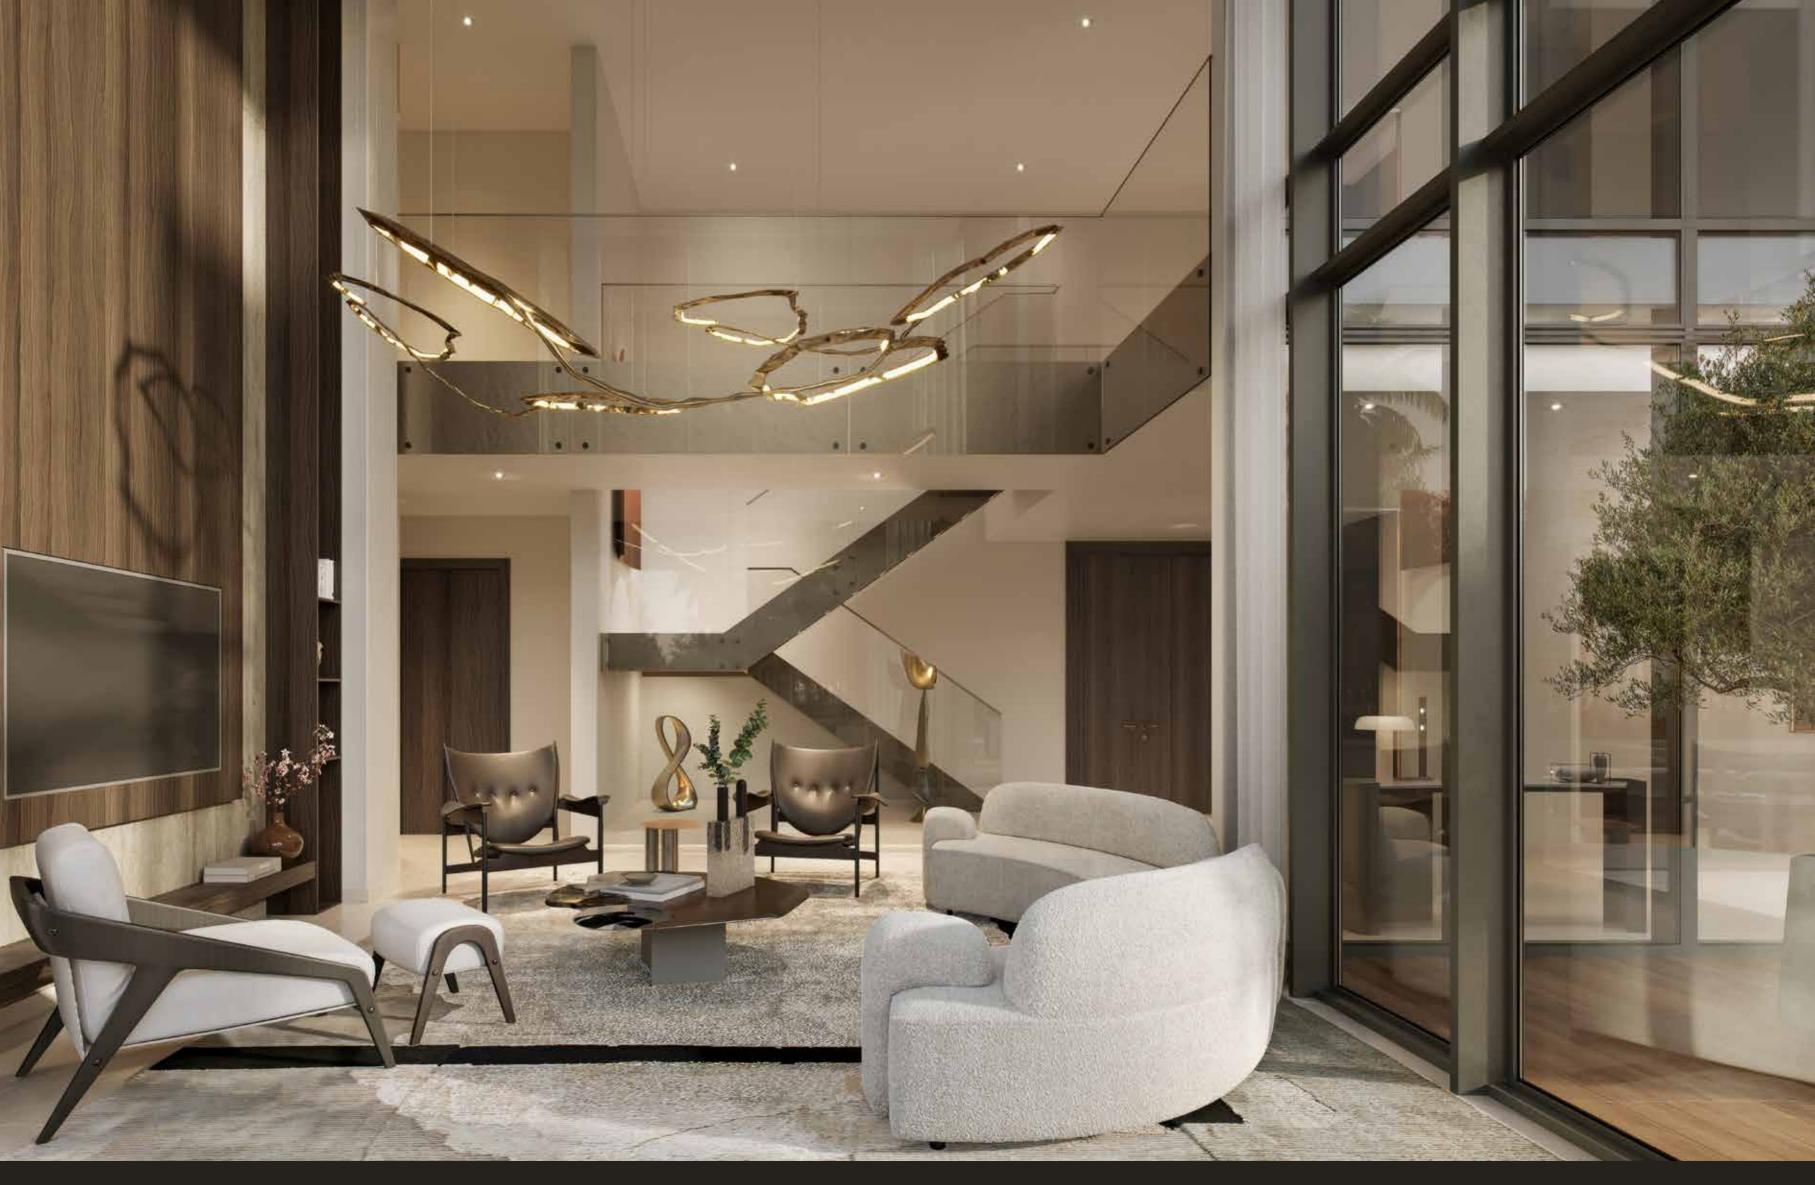

## LIVING ROOM / KITCHEN

Step into the signature 3 to 4-bedroom apartments, where bold design meets urban elegance. Double-height living areas lead to expansive park-facing terraces with tranquil water views, offering uninterrupted panoramas and a dramatic sense of space. Select units boast sweeping 180-degree views that bring the city's energy to life. In the 4-bedroom residences, bathrooms are enhanced with striking glass façades that flood the interiors with natural light and create a seamless connection to the city's skyline.

## 4-BEDROOM DUPLEXES

Elevate your living experience with the 4-bedroom duplex units, where every detail defines luxury. Double-height living areas flow effortlessly onto private terraces with direct park access and serene water views, blurring the lines between indoors and outdoors to create a perfect blend of style, functionality, and modern living. Exclusive private lift access from designated parking ensures privacy, while bright, expansive interiors amplify the sense of boundless space.