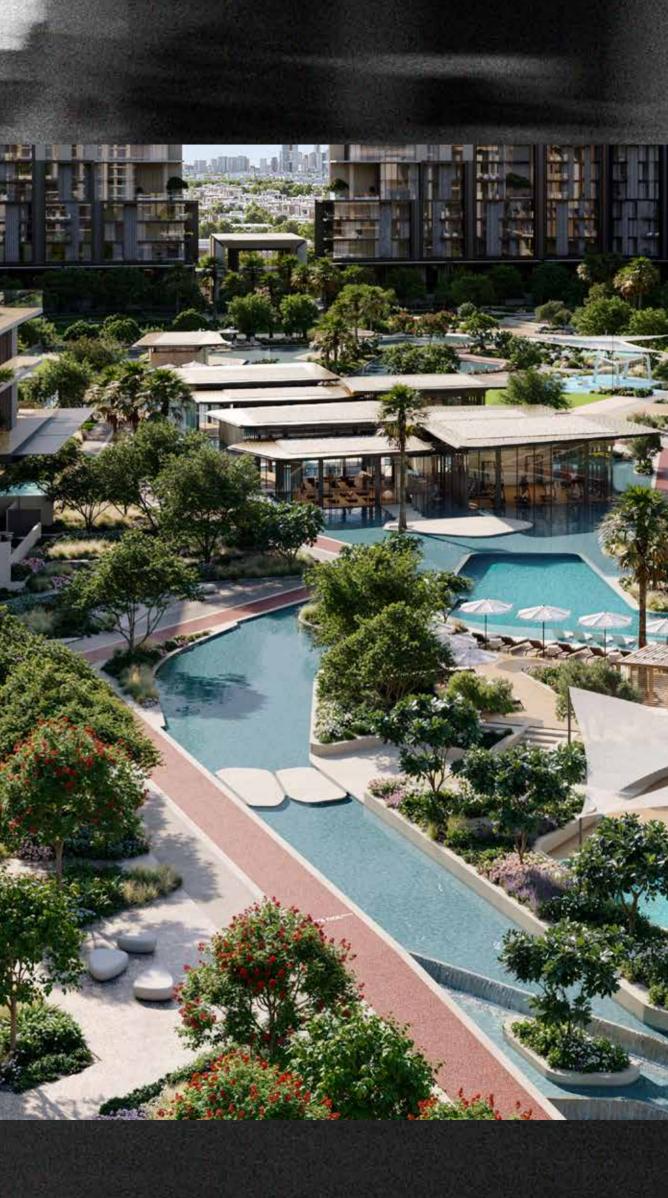

#### EVERY CORNER SPEAKS URBAN PULSE

01 - WATER FEATURES02 - SWIMMING POOLS03 - SPORTS COURTS

04 - KIDS' PLAY AREAS 05 - JOGGING TRACKS 06 - OUTDOOR FITNESS STATIONS 07 - COMMUNITY HUBS 08 - EVENT LAWNS 09 - YOGA AND EXERCISE LAWNS AL SAFA STREET

10 - SUNKEN SEATS 11 - FUTURE DEVELOPMENT

#### SWIMMING $\frown$

Dive into the refreshing waters, featuring infinity pools, beach-style pools, and dedicated kids' pools. Each space offers the perfect setting for residents to swim, relax, and enjoy quality time with family in a peaceful, resort-style atmosphere.

#### WATE FEA<mark>TURES</mark>

Embrace the community's ambiance, enhanced by stunning cascading water features that set a calming tone and invite relaxation and tranquillity throughout.

Hit the winding jogging tracks that cut through lush greenery, offering the perfect route to run, walk, or just vibe with the outdoors. Dedicated cycling