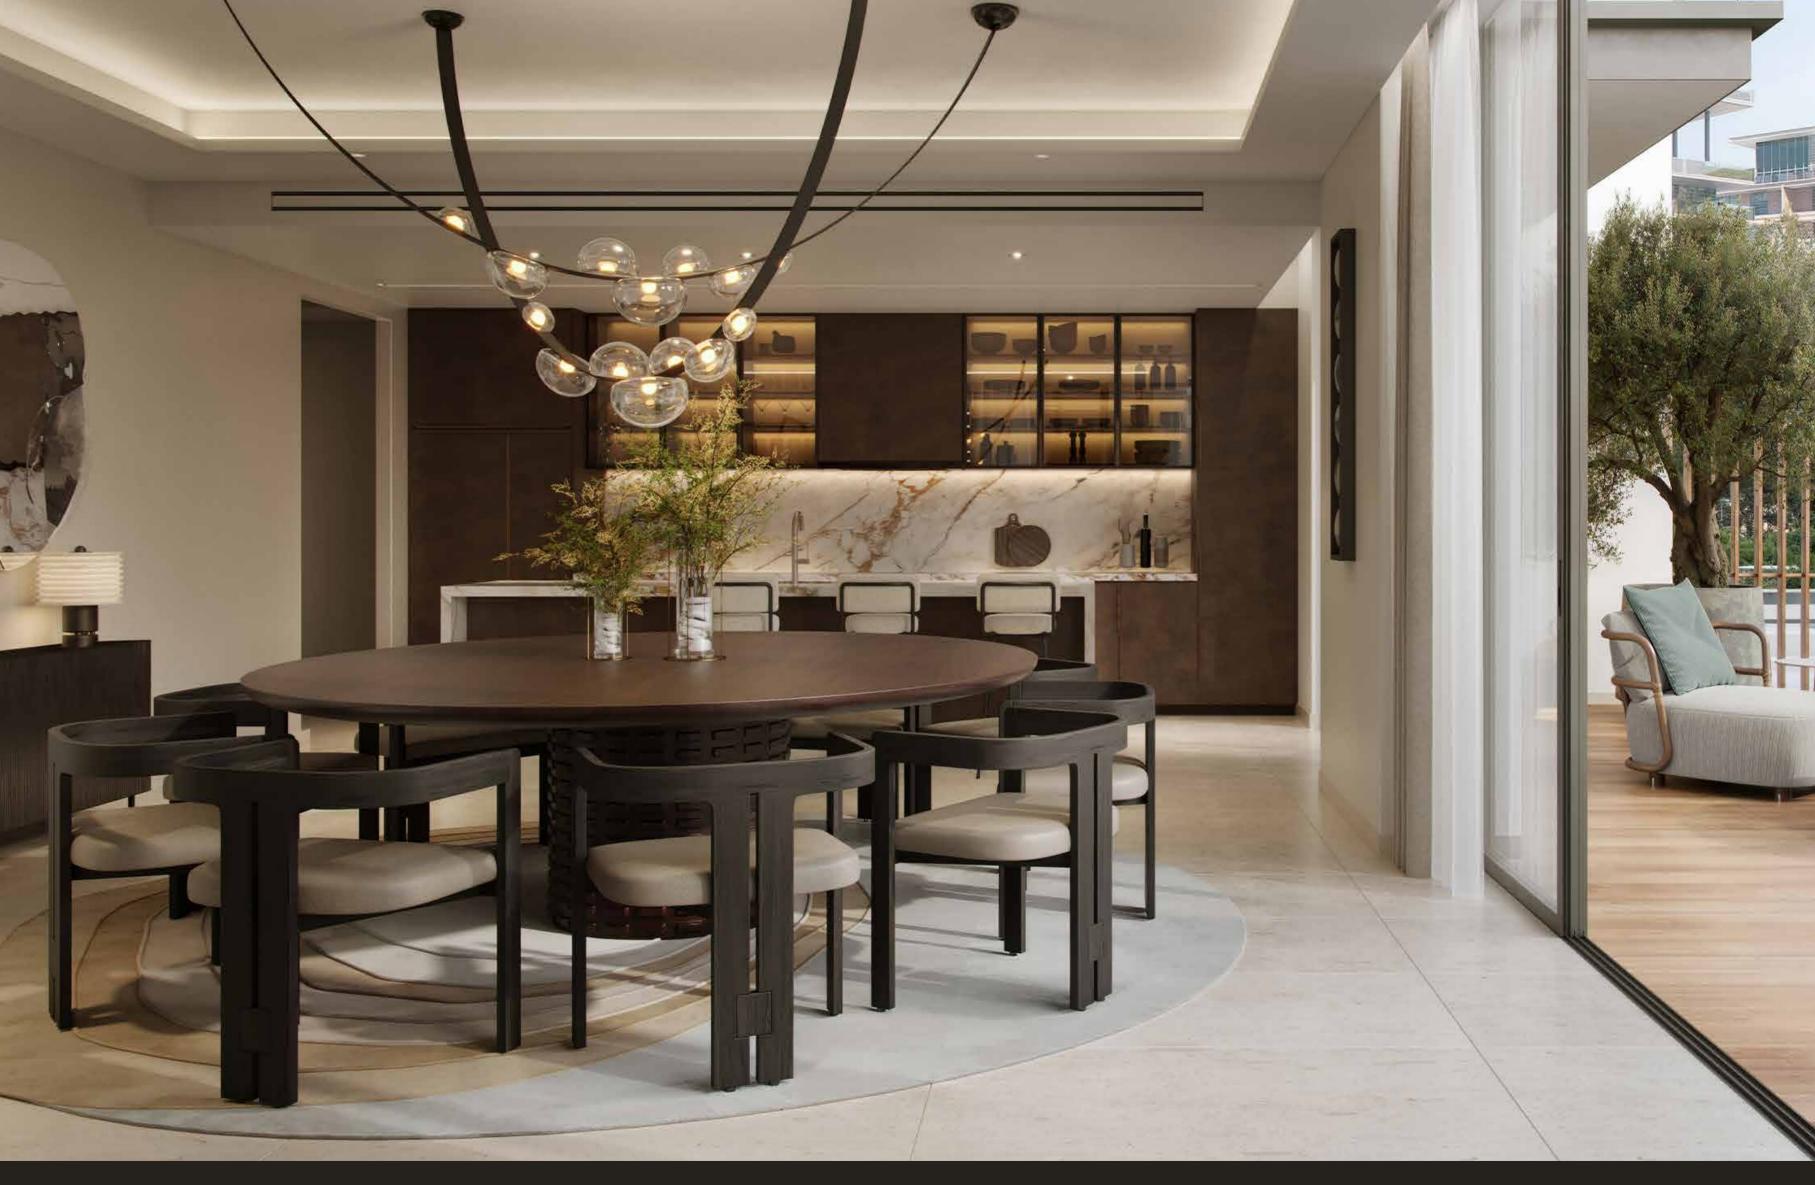

LIVING ROOM / DINING

#### LIVING ROOM / KITCHEN

BEDROOM

BATHROOM

LOBBY

#### LIVING ROOM / DINING

## LIVING ROOM / KITCHEN

Step into the signature 3 to 4-bedroom apartments, where bold design meets urban elegance. Double-height living areas lead to expansive park-facing terraces with tranquil water views, offering uninterrupted panoramas and a dramatic sense of space. Select units boast sweeping 180-degree views that bring the city's energy to life. In the 4-bedroom residences, bathrooms are enhanced with striking glass façades that flood the interiors with natural light and create a seamless connection to the city's skyline.