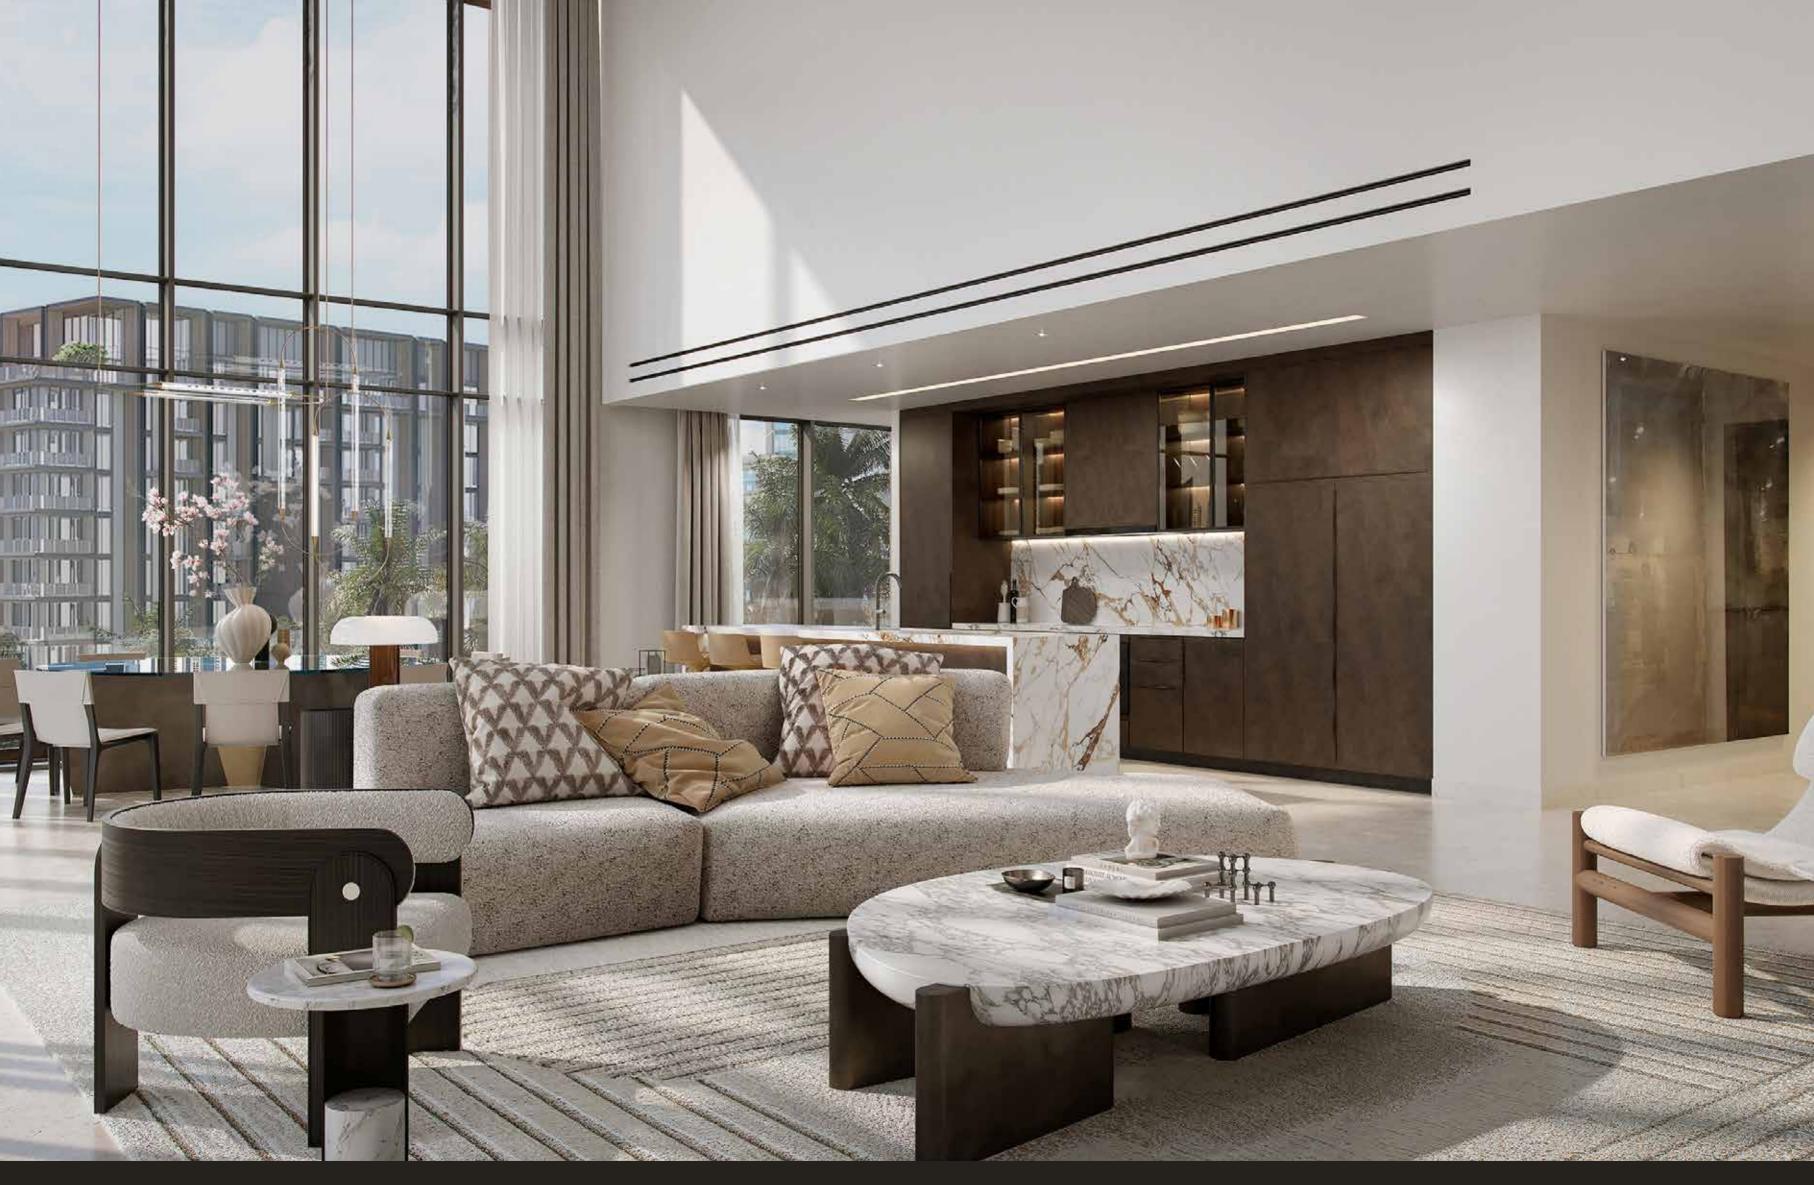

## LIVING ROOM / KITCHEN

Step into the signature 3 to 4-bedroom apartments, where bold design meets urban elegance. Double-height living areas lead to expansive park-facing terraces with tranquil water views, offering uninterrupted panoramas and a dramatic sense of space. Select units boast sweeping 180-degree views that bring the city's energy to life. In the 4-bedroom residences, bathrooms are enhanced with striking glass façades that flood the interiors with natural light and create a seamless connection to the city's skyline.