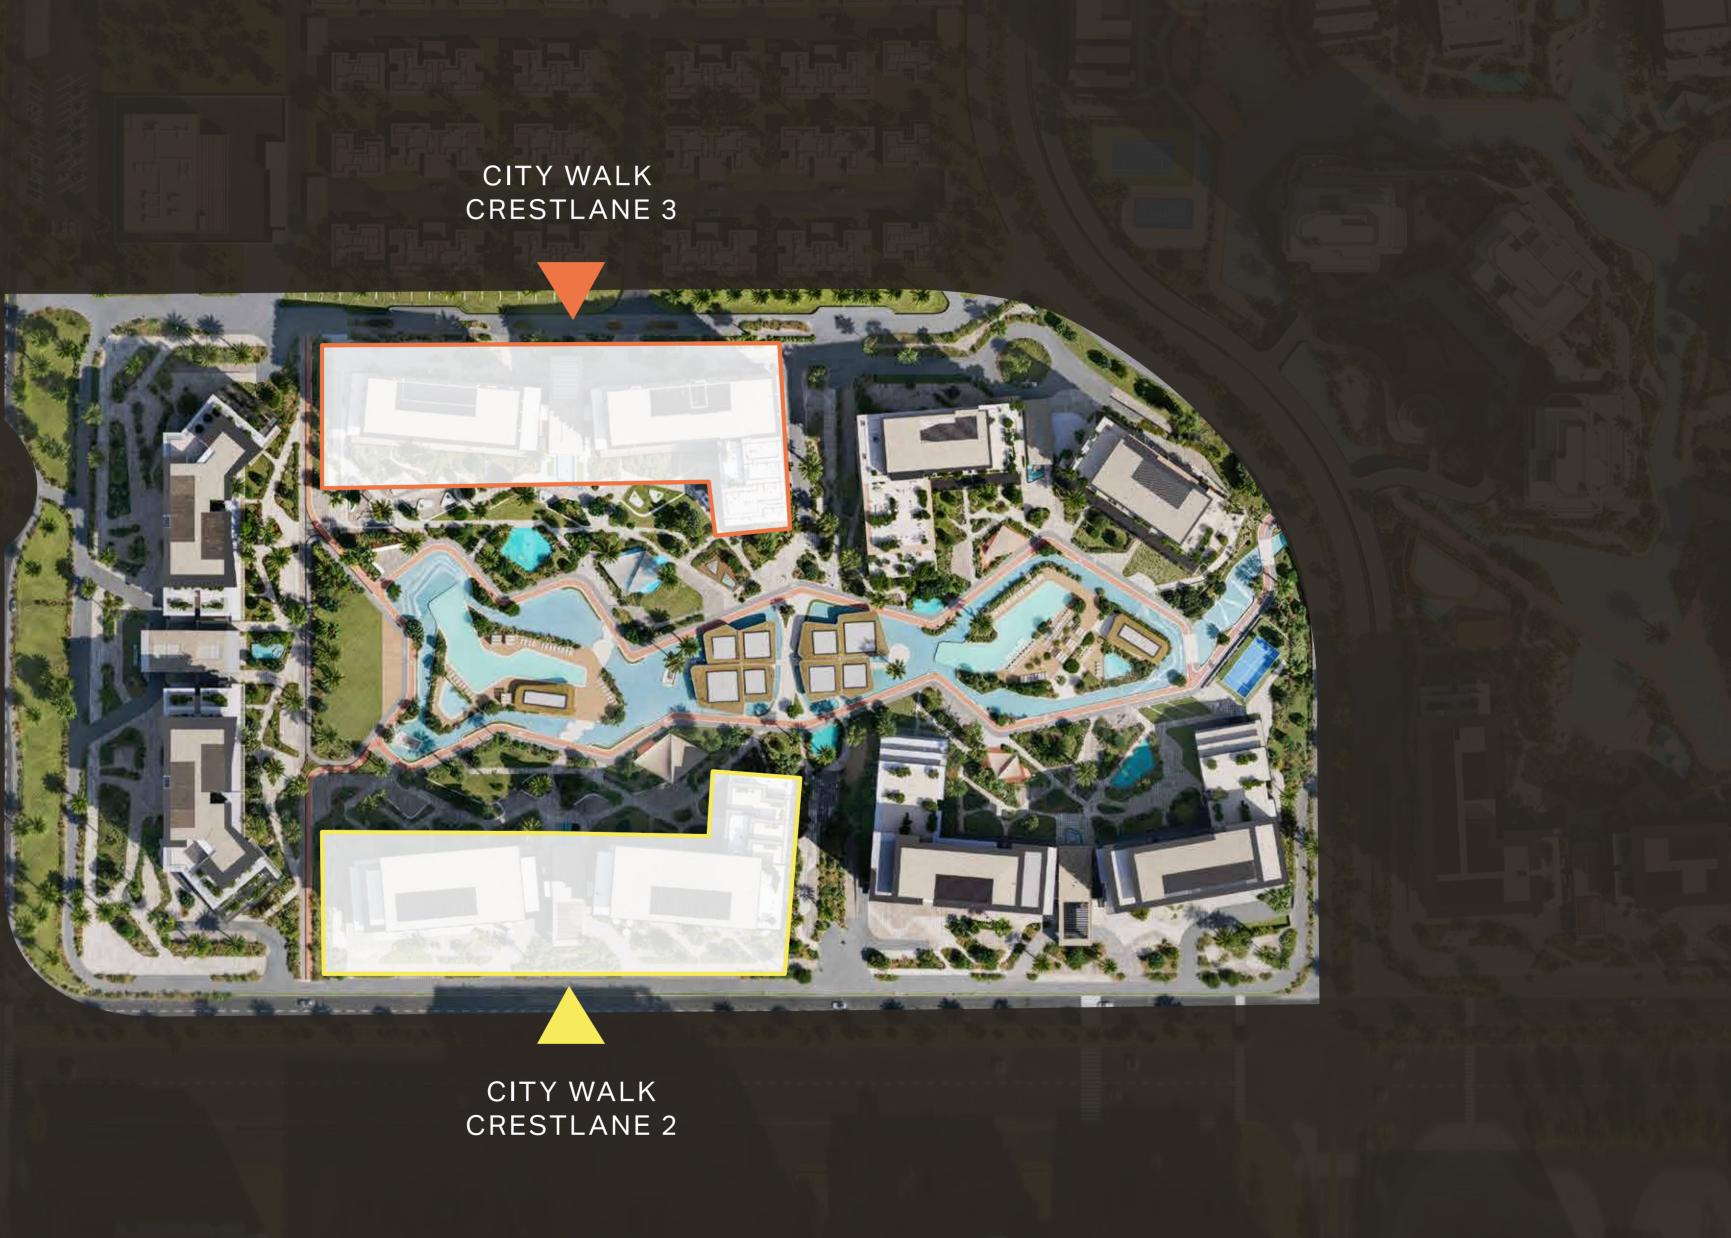

## NEW VIBE

Introducing City Walk Crestlane 2 and 3, perfectly located in the dynamic centre of the city. These one-of-a-kind residences capture the essence of exclusivity, urban convenience, and vibrant community living, adding rhythm to your life. Each includes two mid-rise towers with direct access to water features and the park, offering an escape right in the city's core.

### CITY WALK CRESTLANE