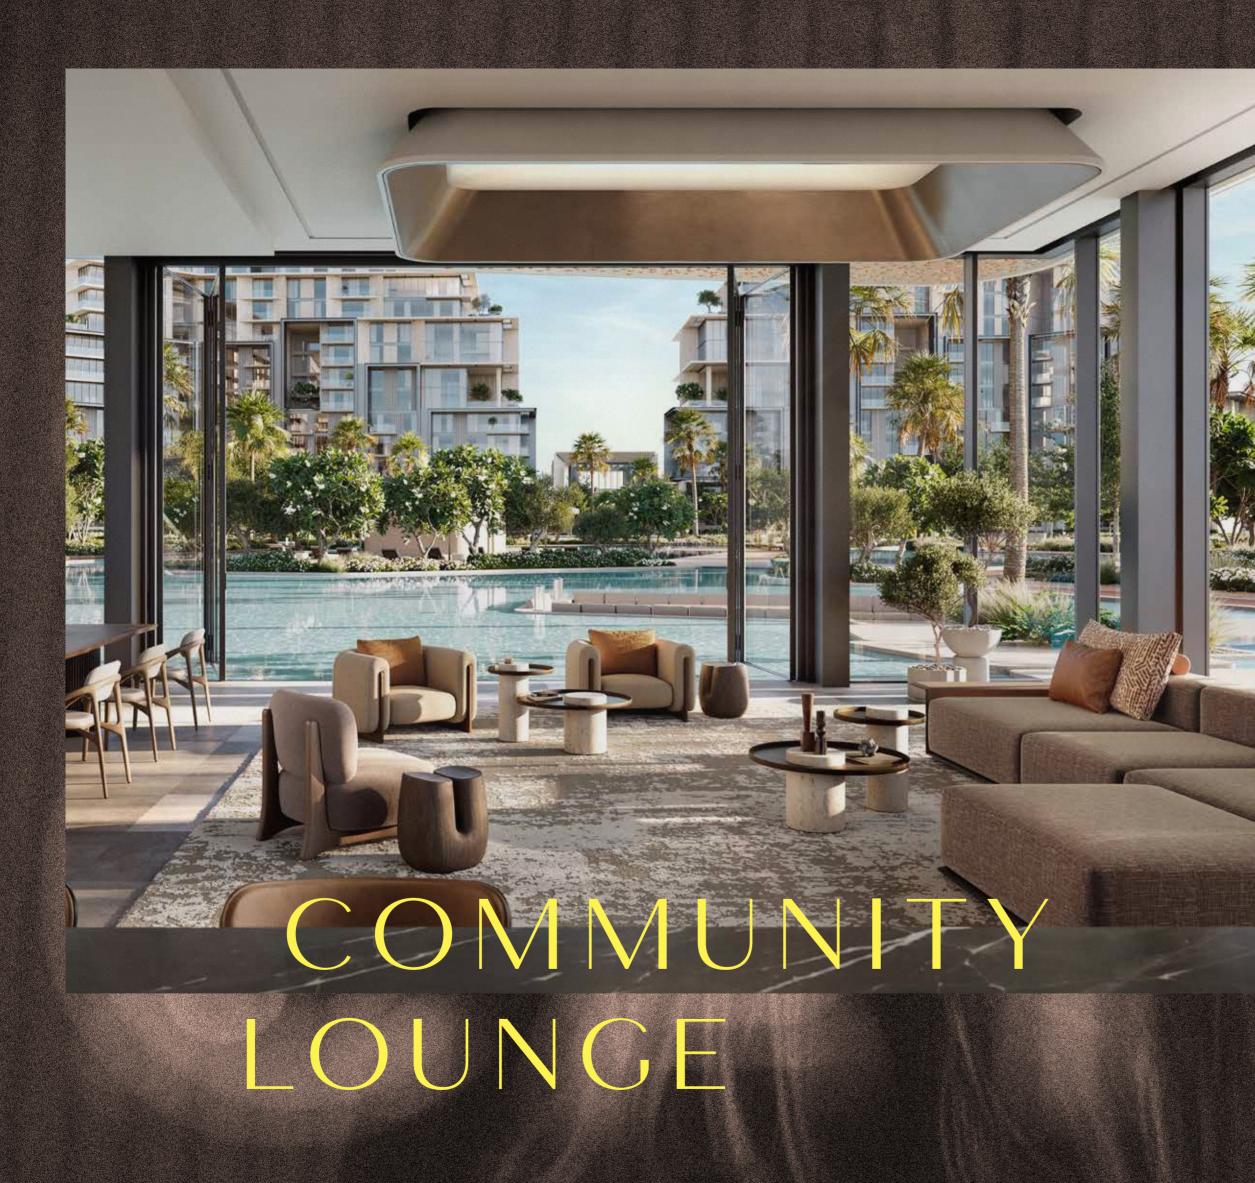

#### YOGA STUDIO

The Community Lounge is a multipurpose space that effortlessly blends indoor and outdoor, featuring a sunken seating area overlooking the pool and waterscape.

Whether you're relaxing, socialising, or creating moments that matter, this is your space to make it happen, with views that inspire and vibes that energise.