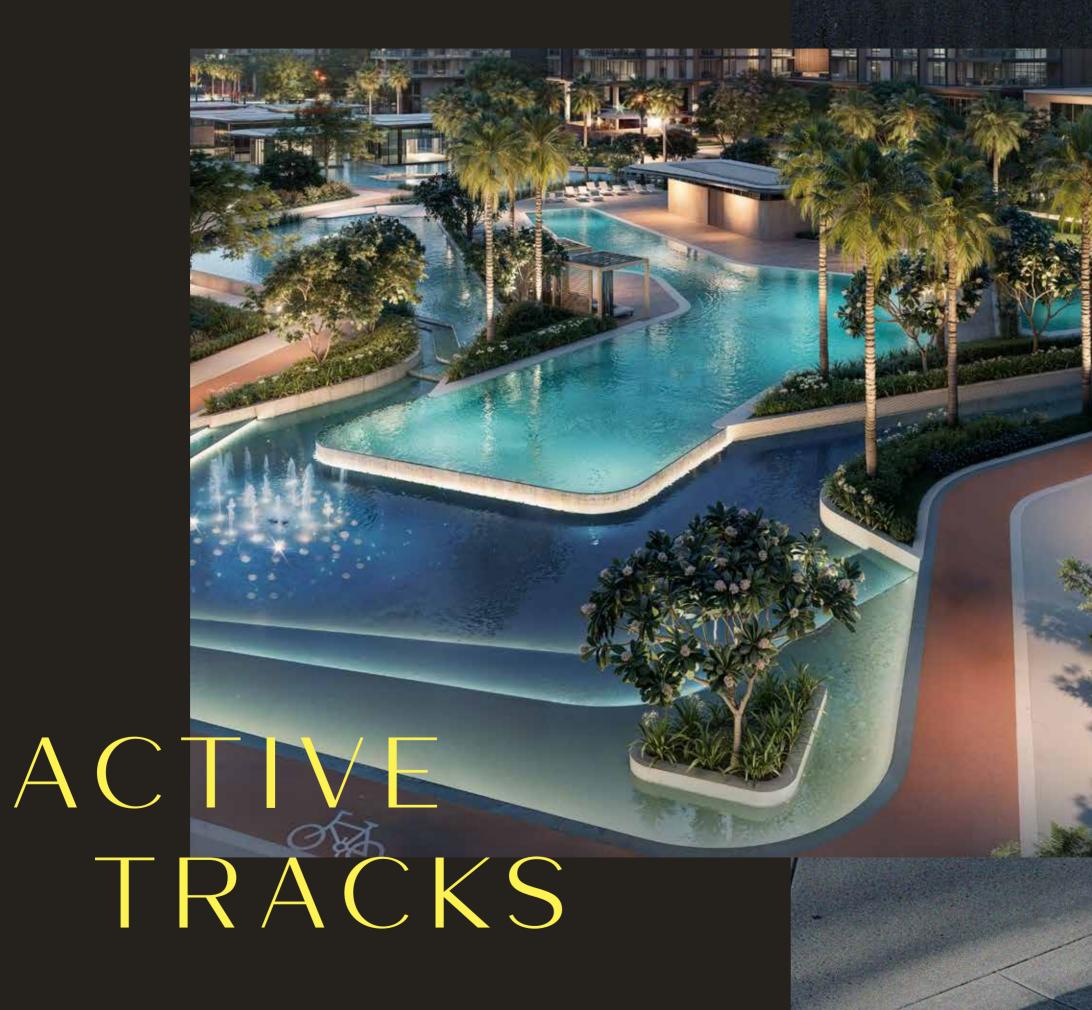

#### WATE FEA<mark>TURES</mark>

Embrace the community's ambiance, enhanced by stunning cascading water features that set a calming tone and invite relaxation and tranquillity throughout.

Hit the winding jogging tracks that cut through lush greenery, offering the perfect route to run, walk, or just vibe with the outdoors. Dedicated cycling

lanes curve with the terrain, giving both fitness enthusiasts and casual riders a chance to enjoy the community's vibrant, natural energy.